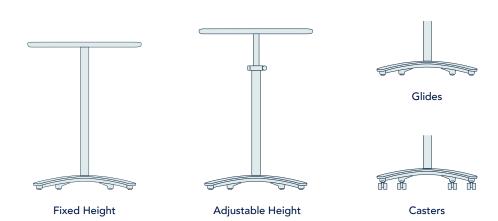

### **OPTIONS**

Static or mobile, height adjustable or just right, Penny gives you options. Choose from two top shapes - oval or rectangular, wrapped in a durable urethane edge and ready to take on whatever you pile on (within reason; be nice).

## GOING UP

In an era of hackable spaces, Penny lets you personalize your posture. Want to lounge? It can do that. Feel like sitting up straight? No problem, Penny moves with a simple user-adjustable clamp that lets you adjust to the task at hand.

### TABLE OPTIONS