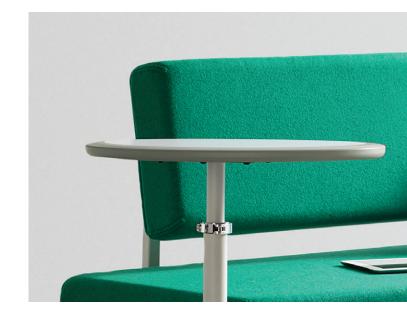

## GOING UP

In an era of hackable spaces, Penny lets you personalize your posture. Want to lounge? It can do that. Feel like sitting up straight? No problem, Penny moves with a simple user-adjustable clamp that lets you adjust to the task at hand.