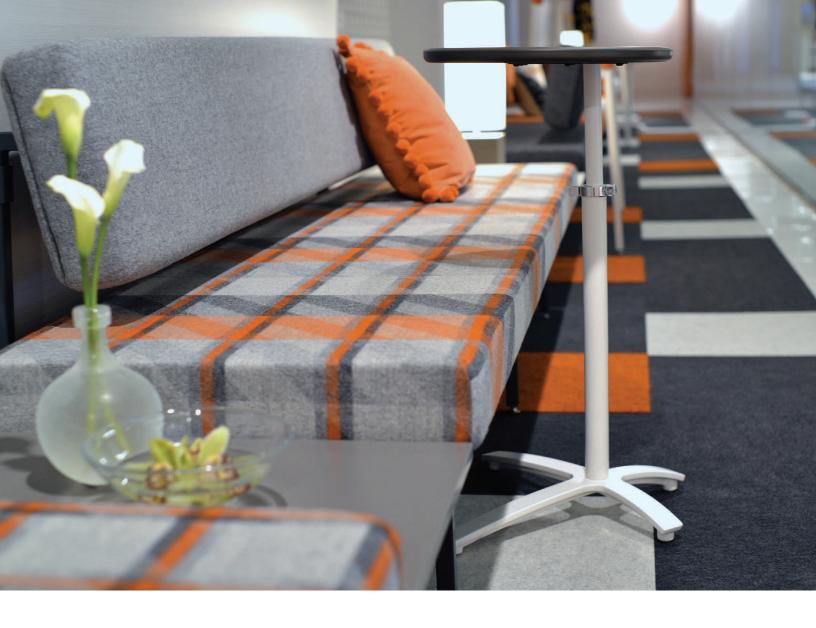

## GOING UP

In an era of hackable spaces, Penny lets you personalize your posture. Want to lounge? It can do that. Feel like sitting up straight? No problem, Penny moves with a simple user-adjustable clamp that lets you adjust to the task at hand.