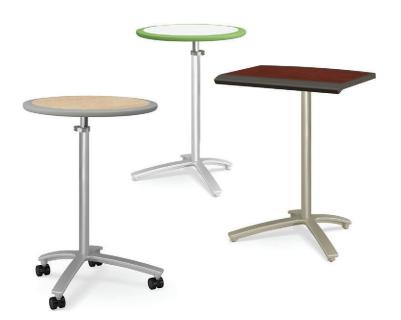

### **OPTIONS**

Static or mobile, height adjustable or just right, Penny gives you options. Choose from two top shapes - oval or rectangular, wrapped in a durable urethane edge and ready to take on whatever you pile on (within reason; be nice).

### TABLE OPTIONS