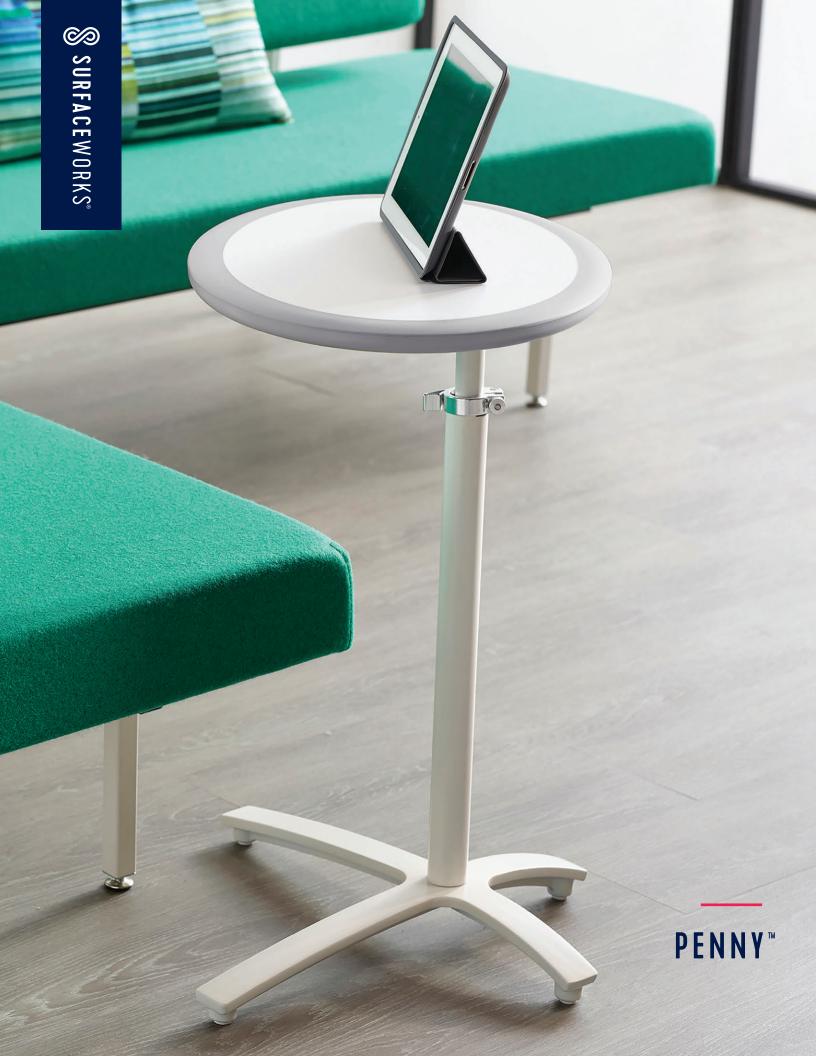

# PENNY

Work happens everywhere.
And Penny is the perfect
(everywhere) table for
small-scale spaces and
in-between places where
you need to touchdown,
connect, or take a quick
caffeine break.

## GOING UP

In an era of hackable spaces, Penny lets you personalize your posture. Want to lounge? It can do that. Feel like sitting up straight? No problem, Penny moves with a simple user-adjustable clamp that lets you adjust to the task at hand.