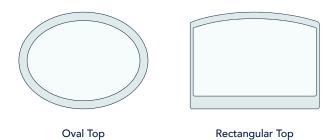

### **OPTIONS**

Static or mobile, height adjustable or just right, Penny gives you options. Choose from two top shapes - oval or rectangular, wrapped in a durable urethane edge and ready to take on whatever you pile on (within reason; be nice).

### TABLE OPTIONS