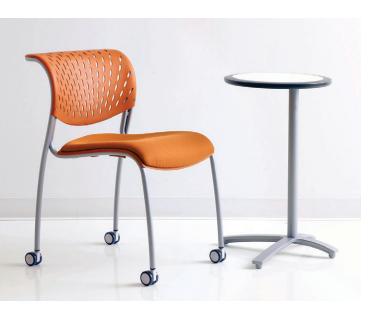

### **OPTIONS**

Static or mobile, height adjustable or just right, Penny gives you options. Choose from two top shapes - oval or rectangular, wrapped in a durable urethane edge and ready to take on whatever you pile on (within reason; be nice).