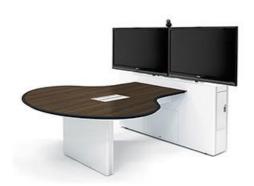

## **TOP CONSTRUCTION**

**SUBSTRATE:** Standard table tops are constructed with 1-1/8" M3

Industrial Grade 47# density particle board. NAUF and

FSC® options are available.

**DECORATIVE** Constructed with HPL (high pressure laminate) which meets

## **BASE CONSTRUCTION**

**DESCRIPTION:** Front 3.75" Panel bace with accent stripe. Rear

cabinet with steel frame.

MATERIAL: Laminated panels with various gauge steel frame

stucture

FINISH:

HEIGHT: 27.75" (Seated)

34.75" (Counter) 40.75" (Standing)

FOOT TYPE (STANDARD):

MOUNTING Steel L-brackets

PLATE: