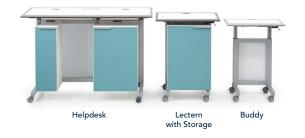

### Helpdesk Companion

Dewey Lectern and Buddy are designed to be the perfect companions to the Dewey Helpdesk.