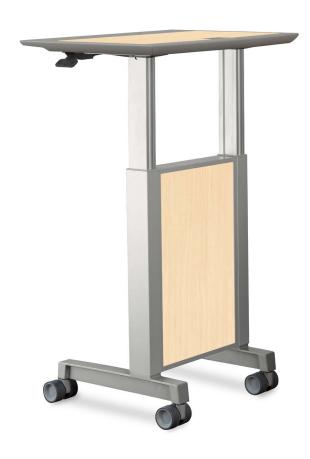

**DESIGNER:**Joey Ruiter

DEWEY® LECTERN & BUDDY
CUT SHEET

OVERVIEW

Even the most capable crew needs someone to steer the ship—and that someone needs the right tools to help them perform like a pro. The Dewey Lectern and its smaller companion, Buddy, support today's classroom, lecture hall and corporate needs, just as easily as an impromptu presentation.

## **Key Features**

- Human-centered top design with sleek urethane edge and integrated grommet
- · Pneumatic lift provides continuous height adjustment
- Top and bottom grommets standard with storage cabinet
- Optional technology rack
- Choose from 5 standard frame finishes, 13 standard urethane edge colors, 21 standard laminate colors and 6 standard melamine cabinet colors
- Standard with casters

## Customizable Modesty Panel

Upgrade the modesty panel with frosted acrylic or feature your school mascot or corporate logo with custom digital laminate.