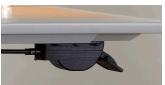

### **Optional Ventilation Fan**

Store your electronics safely with an self-contained adjustable ventilation fan with high airflow and low noise. Outside cover is available in white or black.