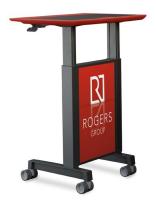

## Customizable Modesty Panel

Upgrade the modesty panel with frosted acrylic or feature your school mascot or corporate logo with custom digital laminate.