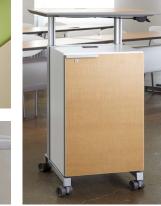

### Helpdesk Companion

Dewey Lectern and Buddy are designed to be the perfect companions to the Dewey Helpdesk.