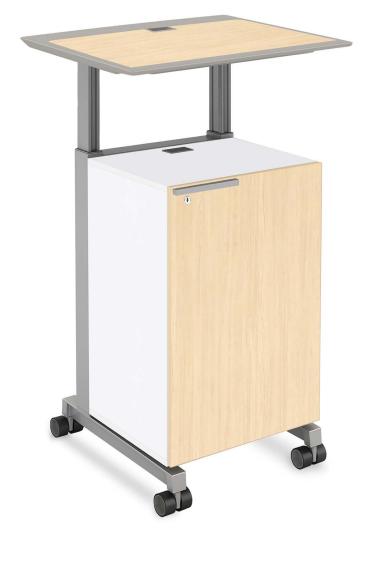

**DESIGNER:**Joey Ruiter

DEWEY® LECTERN & BUDDY
CUT SHEET

OVERVIEW

Even the most capable crew needs someone to steer the ship—and that someone needs the right tools to help them perform like a pro. The Dewey Lectern and its smaller companion, Buddy, support today's classroom, lecture hall and corporate needs, just as easily as an impromptu presentation.

## **Key Features**

- Human-centered top design with sleek urethane edge and integrated grommet
- · Pneumatic lift provides continuous height adjustment
- Top and bottom grommets standard with storage cabinet
- Optional technology rack
- Choose from 5 standard frame finishes, 13 standard urethane edge colors, 21 standard laminate colors and 6 standard melamine cabinet colors
- Standard with casters