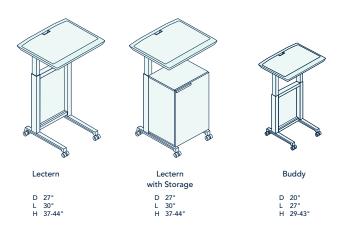

# Three Variations

## **Key Features**

- Human-centered top design with sleek urethane edge and integrated grommet
- · Pneumatic lift provides continuous height adjustment
- Top and bottom grommets standard with storage cabinet
- Optional technology rack
- Choose from 5 standard frame finishes, 13 standard urethane edge colors, 21 standard laminate colors and 6 standard melamine cabinet colors
- Standard with casters