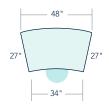

hat accommodate countless collaborative configurations
- Legs snap onto pre-installed brackets for easy assembly; no tools required
- Available in 4 fixed-heights and and 2 pin-height adjustable ranges
- Meets or exceeds ANSI/BIFMA standards

### **Table Height Options**

Available in 4 fixed heights and 2 pin-set height-adjustable ranges.



#### **Ganging Brackets**

All Clara tables (except round) are pre-drilled for optional Table Connectors; choose from flexible (easily removable) or flat (permanent).



Flat Ganging Bracket



Flexible Ganging Bracket



## Shapes & Sizes

### Diamond



Size 27x32x46"





**Team** 



Size

40×44"





Corner



Sizes

27x48x68" (lil' Corner) 27x72x100" (B.I.G. Corner)





120 Degree



Sizes

27x35x62" 27x45x83"





Arc



Sizes

27x48" 27x60"







## Shapes & Sizes (cont.)