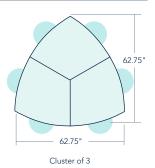

### Diamond

Size 27x32x46"

**Team** 

Size

40×44"

Corner

Sizes

27x48x68" (lil' Corner) 27x72x100" (B.I.G. Corner)