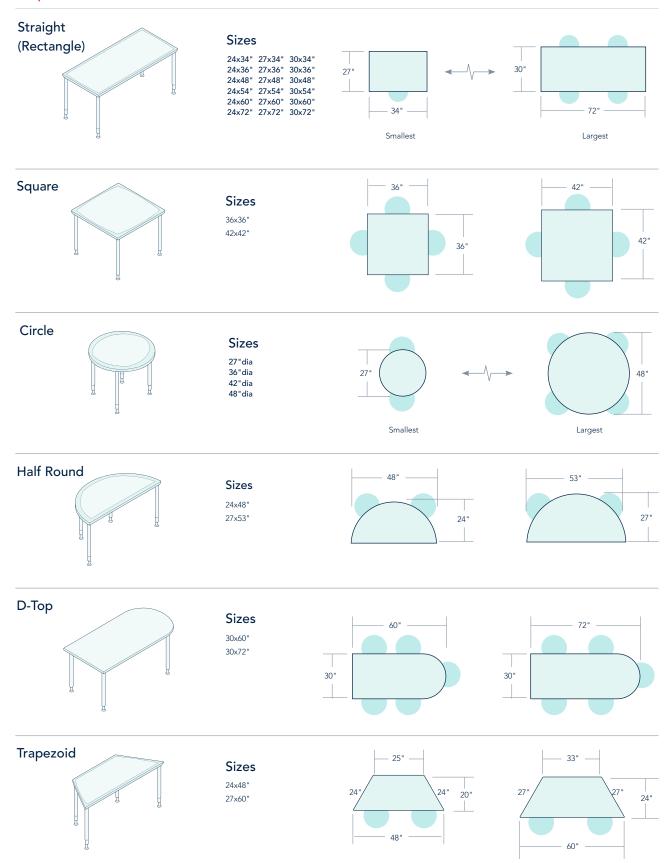

rative configurations
- Legs snap onto pre-installed brackets for easy assembly; no tools required
- Available in 4 fixed-heights and and 2 pin-height adjustable ranges
- Meets or exceeds ANSI/BIFMA standards

### **Table Height Options**

Available in 4 fixed heights and 2 pin-set height-adjustable ranges.



#### **Ganging Brackets**

All Clara tables (except round) are pre-drilled for optional Table Connectors; choose from flexible (easily removable) or flat (permanent).



Flat Ganging Bracket



Flexible Ganging Bracket



## Shapes & Sizes

### Diamond



Size 27x32x46"





**Team** 



Size

40×44"





Corner



Sizes

27x48x68" (lil' Corner) 27x72x100" (B.I.G. Corner)





120 Degree



Sizes

27x35x62" 27x45x83"





Arc



Sizes

27x48" 27x60"







## Shapes & Sizes (cont.)