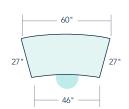

t accommodate countless collaborative configurations
- Legs snap onto pre-installed brackets for easy assembly; no tools required
- Available in 4 fixed-heights and and 2 pin-height adjustable ranges
- Meets or exceeds ANSI/BIFMA standards

### **Table Height Options**

Available in 4 fixed heights and 2 pin-set height-adjustable ranges.



#### **Ganging Brackets**

All Clara tables (except round) are pre-drilled for optional Table Connectors; choose from flexible (easily removable) or flat (permanent).



Flat Ganging Bracket



Flexible Ganging Bracket



## Shapes & Sizes

### Diamond



Size 27x32x46"





**Team** 



Size

40×44"





Corner



Sizes

27x48x68" (lil' Corner) 27x72x100" (B.I.G. Corner)





120 Degree



Sizes

27x35x62" 27x45x83"





Arc



Sizes

27x48" 27x60"







## Shapes & Sizes (cont.)