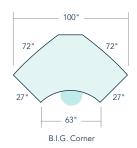

### Diamond

Size 27x32x46"

**Team** 

Size

40×44"

Corner

Sizes

27x48x68" (lil' Corner) 27x72x100" (B.I.G. Corner)