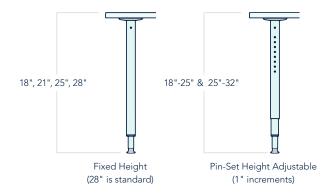

### **Key Features**

- Modernist principles of simple, intuitive design, scaled for appropriate human depths, reach zones, group work, and heights (for all ages)
- Designer-focused, with vast laminate and edge color combinations, along with unique, modern and flexible shapes that accommodate countless collaborative configurations
- Legs snap onto pre-installed brackets for easy assembly; no tools required
- Available in 4 fixed-heights and and 2 pin-height adjustable ranges
- Meets or exceeds ANSI/BIFMA standards

### **Table Height Options**

Available in 4 fixed heights and 2 pin-set height-adjustable ranges.