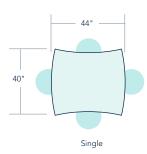

### Diamond

Size 27x32x46"

**Team** 

Size

40×44"

Corner

Sizes

27x48x68" (lil' Corner) 27x72x100" (B.I.G. Corner)