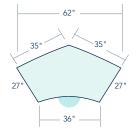

que, modern and flexible shapes that accommodate countless collaborative configurations
- Legs snap onto pre-installed brackets for easy assembly; no tools required
- Available in 4 fixed-heights and and 2 pin-height adjustable ranges
- Meets or exceeds ANSI/BIFMA standards

### **Table Height Options**

Available in 4 fixed heights and 2 pin-set height-adjustable ranges.



#### **Ganging Brackets**

All Clara tables (except round) are pre-drilled for optional Table Connectors; choose from flexible (easily removable) or flat (permanent).



Flat Ganging Bracket



Flexible Ganging Bracket



## Shapes & Sizes

### Diamond



Size 27x32x46"





**Team** 



Size

40×44"





Corner



Sizes

27x48x68" (lil' Corner) 27x72x100" (B.I.G. Corner)





120 Degree



Sizes

27x35x62" 27x45x83"





Arc



Sizes

27x48" 27x60"







## Shapes & Sizes (cont.)