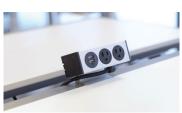

#### Glides & Casters

Glides are standard; locking casters optionally available. Casters add 1.75" to overall table height.

Caster

**Power Options** 

Grommets and inset power are optional with select sizes and shapes. Surface mount power is also available as an accessory with any table

Inset Power