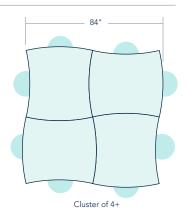

### Diamond

Size 27x32x46"

**Team** 

Size

40×44"

Corner

Sizes

27x48x68" (lil' Corner) 27x72x100" (B.I.G. Corner)