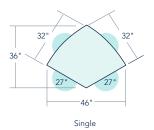

### Diamond

Size 27x32x46"

**Team** 

Size

40×44"

Corner

Sizes

27x48x68" (lil' Corner) 27x72x100" (B.I.G. Corner)