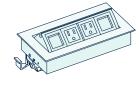

#### Glides & Casters

Glides are standard; locking casters optionally available. Casters add 1.75" to overall table height.

Caster

**Power Options** 

Grommets and inset power are optional with select sizes and shapes. Surface mount power is also available as an accessory with any table

Inset Power