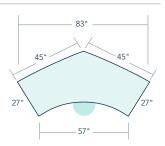

e, modern and flexible shapes that accommodate countless collaborative configurations
- Legs snap onto pre-installed brackets for easy assembly; no tools required
- Available in 4 fixed-heights and and 2 pin-height adjustable ranges
- Meets or exceeds ANSI/BIFMA standards

### **Table Height Options**

Available in 4 fixed heights and 2 pin-set height-adjustable ranges.



#### **Ganging Brackets**

All Clara tables (except round) are pre-drilled for optional Table Connectors; choose from flexible (easily removable) or flat (permanent).



Flat Ganging Bracket



Flexible Ganging Bracket



## Shapes & Sizes

### Diamond



Size 27x32x46"





**Team** 



Size

40×44"





Corner



Sizes

27x48x68" (lil' Corner) 27x72x100" (B.I.G. Corner)





120 Degree



Sizes

27x35x62" 27x45x83"





Arc



Sizes

27x48" 27x60"







## Shapes & Sizes (cont.)