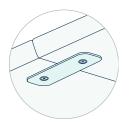

#### **Ganging Brackets**

All Clara tables (except round) are pre-drilled for optional Table Connectors; choose from flexible (easily removable) or flat (permanent).

Flat Ganging Bracket

Flexible Ganging Bracket