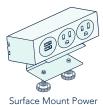

#### Glides & Casters

Glides are standard; locking casters optionally available. Casters add 1.75" to overall table height.

Caster

**Power Options** 

Grommets and inset power are optional with select sizes and shapes. Surface mount power is also available as an accessory with any table