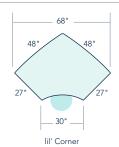

### Diamond

Size 27x32x46"

**Team** 

Size

40×44"

Corner

Sizes

27x48x68" (lil' Corner) 27x72x100" (B.I.G. Corner)