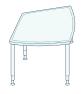

### Diamond

Size 27x32x46"

**Team** 

Size

40×44"

Corner

Sizes

27x48x68" (lil' Corner) 27x72x100" (B.I.G. Corner)