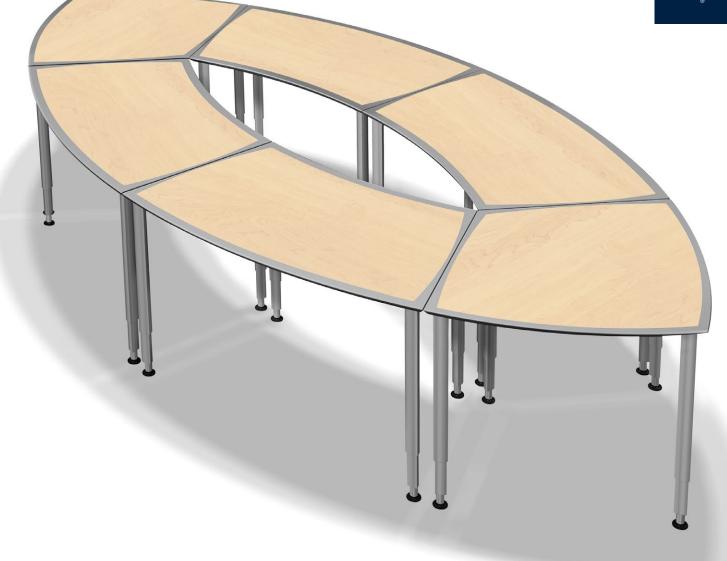

## Shapes & Sizes

120 Degree

Sizes

27x35x62" 27x45x83"

Arc

Sizes

27x48" 27x60"

## Shapes & Sizes (cont.)