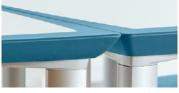

# **Edge Options**

Choose knife-shaped profile urethane edge that coordinates with the leg contours, or ABS edgeband for a more conventional look.

Edgeband