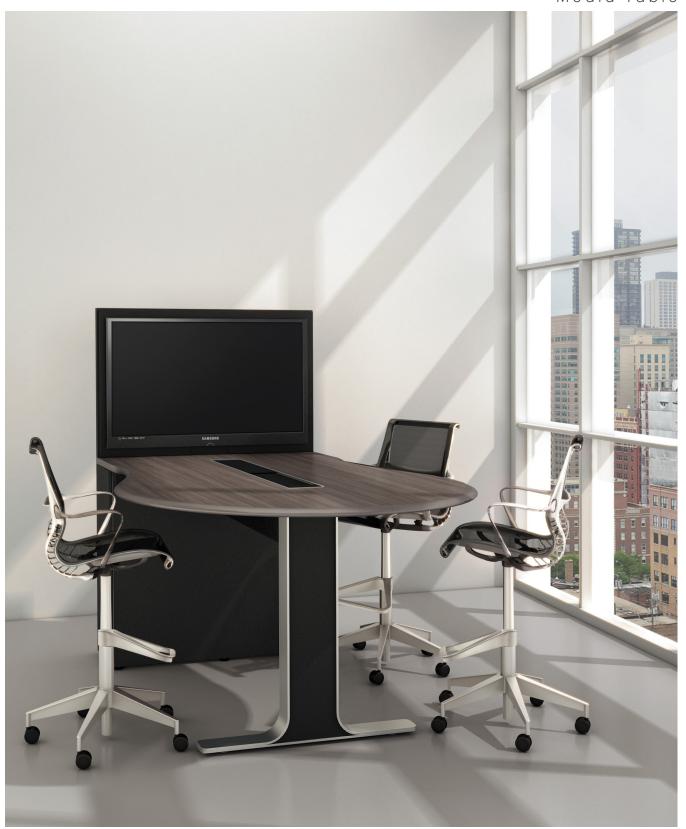

## Rapport

Media Table

The Rapport Media Table features integrated storage and screen-ready capabilities. Options include a Power/Data Trough, customizable power and connection options, and leg panels and sliding doors in matching or accent laminate colors. Available with or without upper panel, with or without a cabinet, and in both seated and standing height, the Media Table can be customized to the exact needs of a workspace. Available shapes include rectangle, boat, bullet, racetrack and idea shape (shown), and widths from 48" to 60" and lengths from 60" to 96".