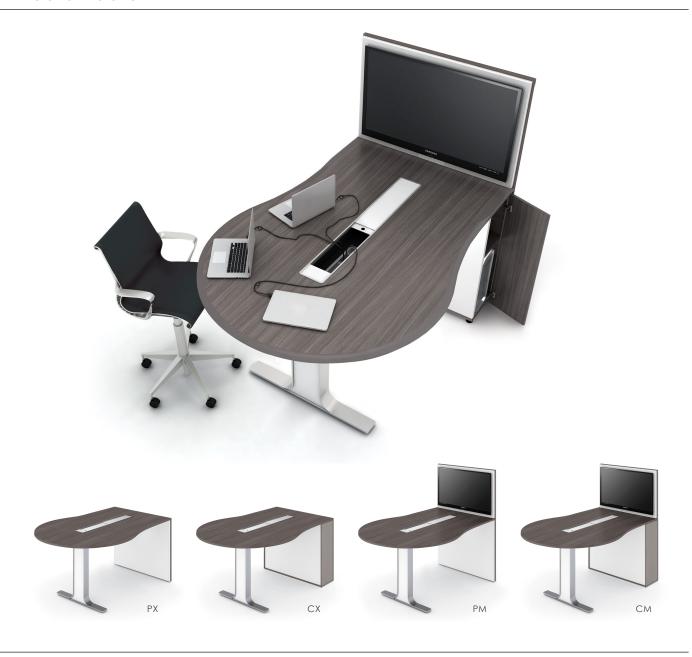

## Rapport

Media Table

The Rapport Media Table features integrated storage and screen-ready capabilities. Options include a Power/Data Trough, customizable power and connection options, and leg panels and sliding doors in matching or accent laminate colors. Available with or without upper panel, with or without a cabinet, and in both seated and standing height, the Media Table can be customized to the exact needs of a workspace. Available shapes include rectangle, boat, bullet, racetrack and idea shape (shown), and widths from 48" to 60" and lengths from 60" to 96".