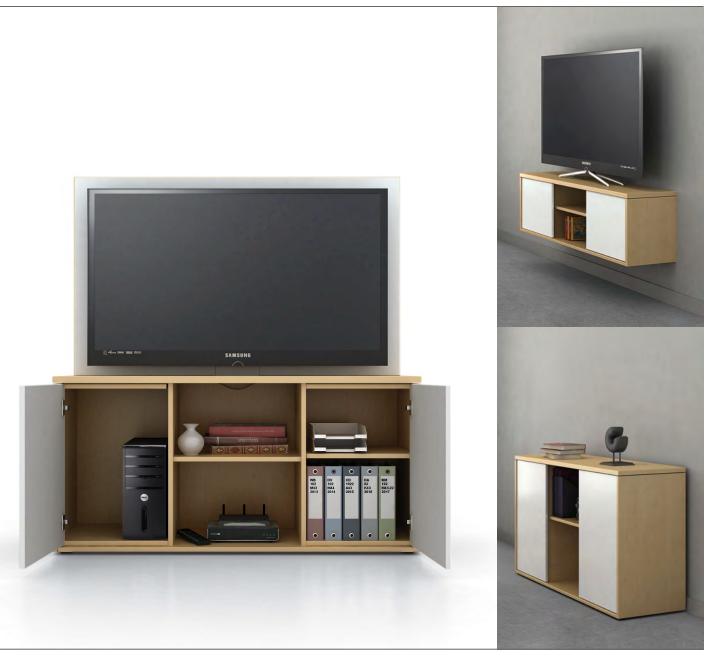

## Rapport

Credenzas

The Rapport freestanding Media Credenza (shown above, left) features a finished back to allow a TV mount in an open space. It is available in 48" and 60" widths, and in both lounge and seated height cabinets. The Wall Mounted Credenza (shown above, top right) provides storage solutions which can be mounted at any height, and is available in widths from 48" to 72". The 36" tall Buffet Credenza (shown above, bottom right) is designed to maximize storage. It is available in widths from 48" to 72". All Rapport Credenzas feature adjustable shelves, soft-close hinges, and integrated wire passages, which make storing CPUs, speakers and components simple and easy.