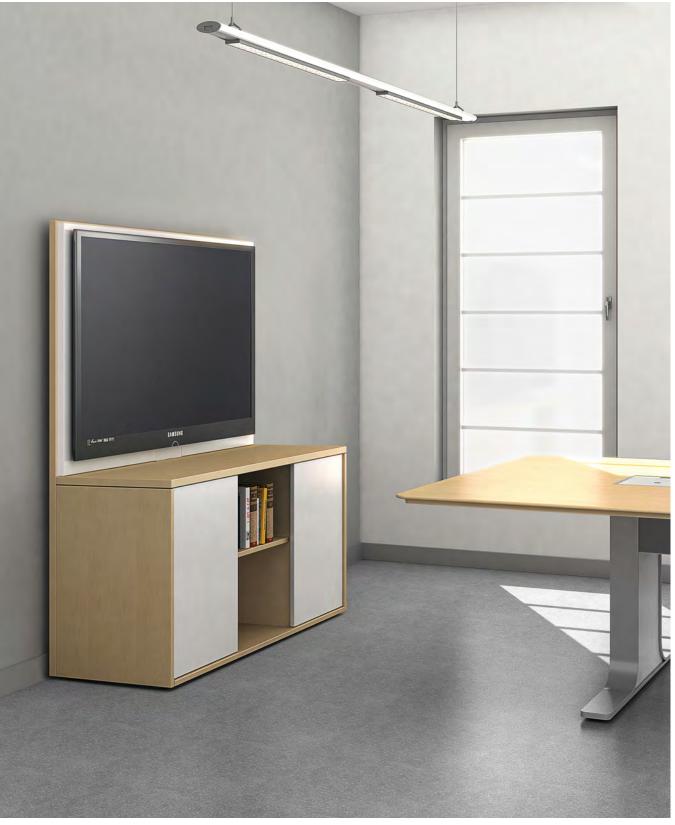

## Rapport

Credenzas

The Rapport freestanding Media Credenza (shown above, left) features a finished back to allow a TV mount in an open space. It is available in 48" and 60" widths, and in both lounge and seated height cabinets. The Wall Mounted Credenza (shown above, top right) provides storage solutions which can be mounted at any height, and is available in widths from 48" to 72". The 36" tall Buffet Credenza (shown above, bottom right) is designed to maximize storage. It is available in widths from 48" to 72". All Rapport Credenzas feature adjustable shelves, soft-close hinges, and integrated wire passages, which make storing CPUs, speakers and components simple and easy.