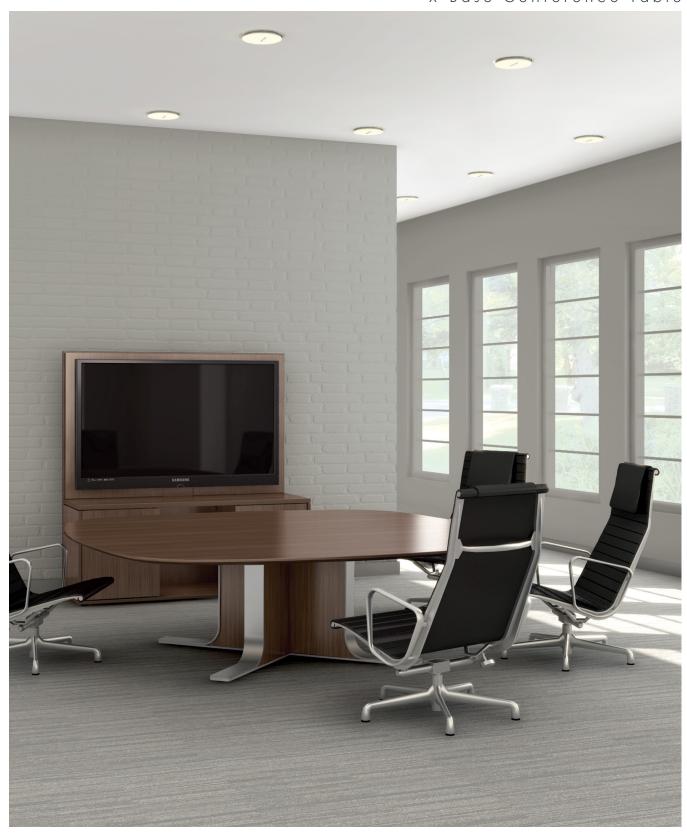

## Rapport

X-Base Conference Table

Accentuate a casual atmosphere by pairing lounge-height tables with soft seating. The low-profile of the Rapport's X-Base offers plenty of leg room. Rapport X-Base Conference Table is available in rounds from 54" to 96", and squares and squircles from 48" to 84". Tables can be ordered in seated or lounge heights. Matching-height credenzas complement the Rapport X-Base Conference Table by offering storage and media solutions.