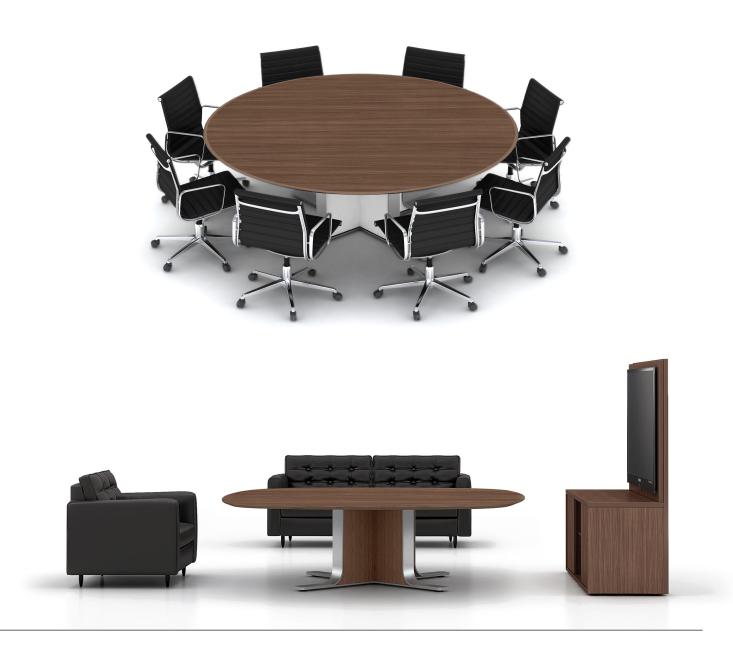

## Rapport

X-Base Conference Table

Accentuate a casual atmosphere by pairing lounge-height tables with soft seating. The low-profile of the Rapport's X-Base offers plenty of leg room. Rapport X-Base Conference Table is available in rounds from 54" to 96", and squares and squircles from 48" to 84". Tables can be ordered in seated or lounge heights. Matching-height credenzas complement the Rapport X-Base Conference Table by offering storage and media solutions.