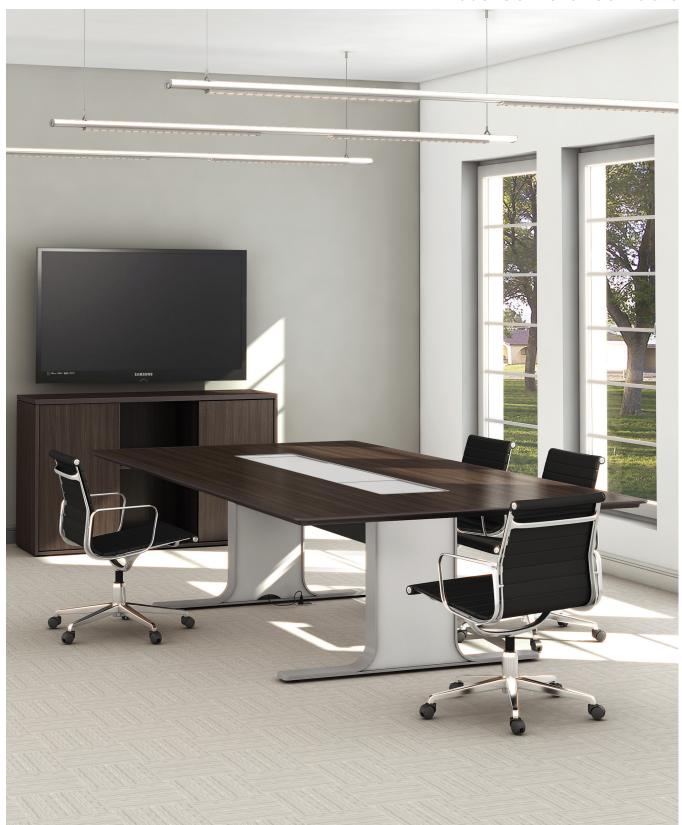

## Rapport

T-Base Conference Table

The Rapport T-Base Conference Table features a low profile foot combined with a high knee-clearance leg designed for user comfort. The optional Power/Data Trough incorporates durable sliding doors providing access to customizable power and data, while offering storage space for shared items such as remote controls, telephones, speakers or streaming devices. The easily removable inner leg panel provides convenient wire management, and leg panels and trough doors can be specified in matching or accent colors.