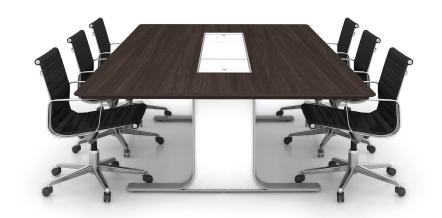

## Rapport

T-Base Conference Table

The Rapport T-Base Conference Table features a low profile foot combined with a high knee-clearance leg designed for user comfort. The optional Power/Data Trough incorporates durable sliding doors providing access to customizable power and data, while offering storage space for shared items such as remote controls, telephones, speakers or streaming devices. The easily removable inner leg panel provides convenient wire management, and leg panels and trough doors can be specified in matching or accent colors.