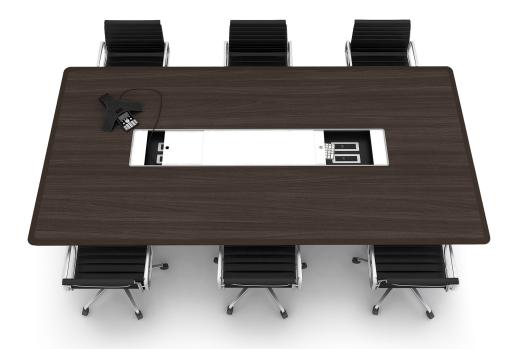

## Rapport

T-Base Conference Table

The Rapport T-Base Conference Table features a low profile foot combined with a high knee-clearance leg designed for user comfort. The optional Power/Data Trough incorporates durable sliding doors providing access to customizable power and data, while offering storage space for shared items such as remote controls, telephones, speakers or streaming devices. The easily removable inner leg panel provides convenient wire management, and leg panels and trough doors can be specified in matching or accent colors.