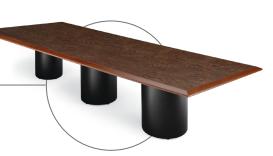

## Ovation™

The Ovation table is a timeless design for those who project understated confidence, exuding success through strength and reliability. Wire management is easy with the Ovation's unique and accommodating design. Shown below is the Ovation table with a T5 vinyl drop edge in Black. The Front cover features Ovation with WC6R eased wood edge in Parlor Cherry while the lower right cover depicts our WF3 rounded reverse knife wood edge in Sedona Cherry.