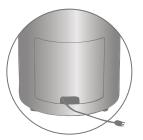

## Surface Works



OVATION™

C O N F E R E N C E T A B L E



## Ovation™

The Ovation table is a timeless design for those who project understated confidence, exuding success through strength and reliability. Wire management is easy with the Ovation's unique and accommodating design. Shown below is the Ovation table with a T5 vinyl drop edge in Black. The Front cover features Ovation with WC6R eased wood edge in Parlor Cherry while the lower right cover depicts our WF3 rounded reverse knife wood edge in Sedona Cherry.



Optional Power/Data Access Panel



## Green *Works*™

All SurfaceWorks® tables are CARB compliant, and available in optional GreenWorks™ materials. Options include FSC® certified wood products, linoleum top surfaces, edges made from ABS, wood, bamboo or urethane, and NAUF (No Added Urea-Formaldehyde) substrate.















The "USGBC Member Logo" is a trademark owned by the U.S. Green Building Council and is used by permission