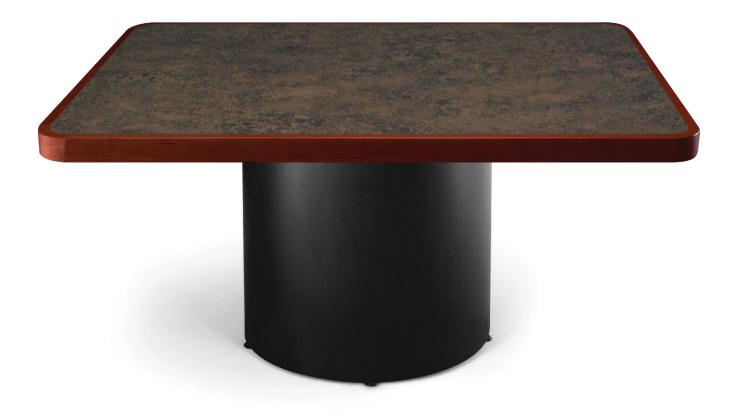

## Ovation™

The Ovation table is a timeless design for those who project understated confidence, exuding success through strength and reliability. Wire management is easy with the Ovation's unique and accommodating design. Shown below is the Ovation table with a T5 vinyl drop edge in Black. The Front cover features Ovation with WC6R eased wood edge in Parlor Cherry while the lower right cover depicts our WF3 rounded reverse knife wood edge in Sedona Cherry.