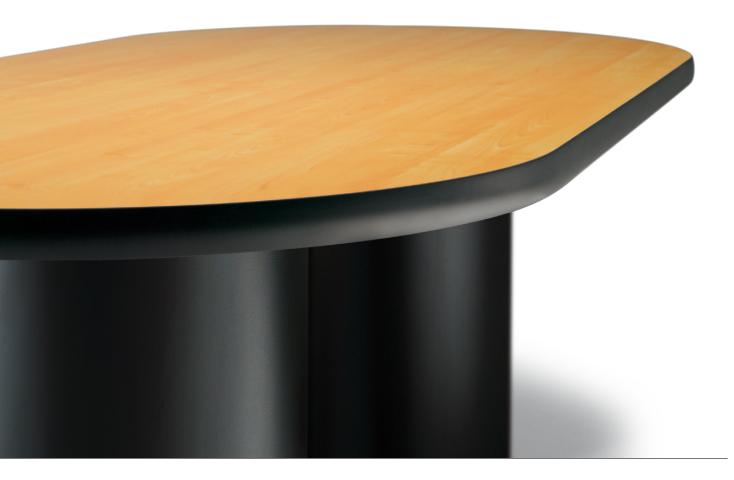

## Ovation™

The Ovation table is a timeless design for those who project understated confidence, exuding success through strength and reliability. Wire management is easy with the Ovation's unique and accommodating design. Shown below is the Ovation table with a T5 vinyl drop edge in Black. The Front cover features Ovation with WC6R eased wood edge in Parlor Cherry while the lower right cover depicts our WF3 rounded reverse knife wood edge in Sedona Cherry.