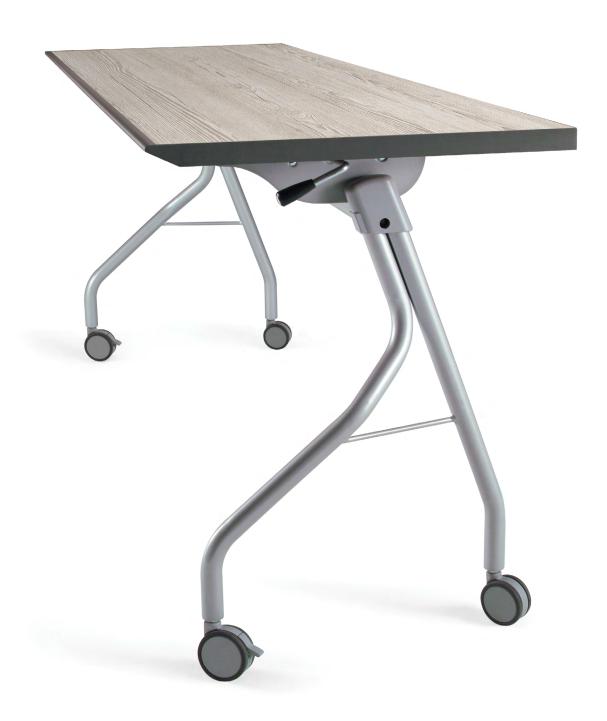

## MEDLEY TO TRAINING TABLES CUT SHEET

Form, Function, Performance, Quality and Value all come together in this performance engineered table. The Medley table features easy and smooth one-handed activation of its flip-top mechanism. The unique leg design allows for space-saving straight-on nesting.