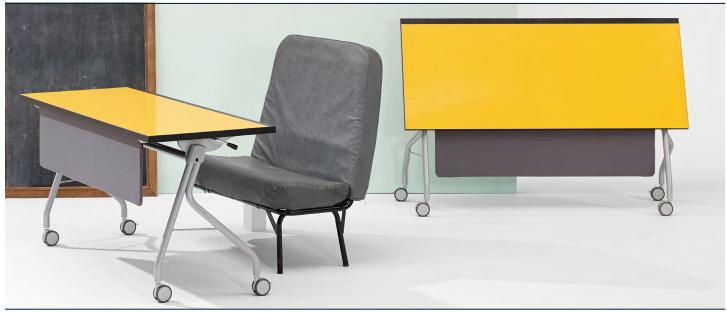

## MEDLEY TO TRAINING TABLES CUT SHEET

Form, Function, Performance, Quality and Value all come together in this performance engineered table. The Medley table features easy and smooth one-handed activation of its flip-top mechanism. The unique leg design allows for space-saving straight-on nesting.

Locking Caster

| Base Finish                                    | Top Finishes*                                                                                | Size Ranges                       | Features/Options                                                                                                               |
|------------------------------------------------|----------------------------------------------------------------------------------------------|-----------------------------------|--------------------------------------------------------------------------------------------------------------------------------|
| P431 Metallic Silver<br>w/Gray & Black Casters | Virtually unlimited laminate and edge combinations *see https://www.surfaceworks.us/finishes | Width: 18 - 24<br>Length: 36 - 84 | Flip-Top / Nesting<br>2 Locking & 2 Non-Locking Casters<br>Table Connectors<br>Modesty Panels<br>Power/Data<br>Wire Management |