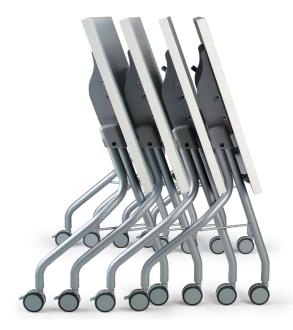

## MEDLEY TO TRAINING TABLES CUT SHEET

Form, Function, Performance, Quality and Value all come together in this performance engineered table. The Medley table features easy and smooth one-handed activation of its flip-top mechanism. The unique leg design allows for space-saving straight-on nesting.