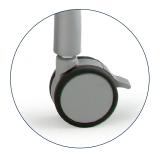

Locking Caster

| Base Finish                                    | Top Finishes*                                                                                | Size Ranges                       | Features/Options                                                                                                               |
|------------------------------------------------|----------------------------------------------------------------------------------------------|-----------------------------------|--------------------------------------------------------------------------------------------------------------------------------|
| P431 Metallic Silver<br>w/Gray & Black Casters | Virtually unlimited laminate and edge combinations *see https://www.surfaceworks.us/finishes | Width: 18 - 24<br>Length: 36 - 84 | Flip-Top / Nesting<br>2 Locking & 2 Non-Locking Casters<br>Table Connectors<br>Modesty Panels<br>Power/Data<br>Wire Management |