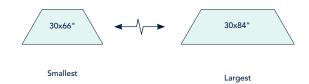

y

Featuring an "invisible hinge", the optional WM6 Slim Wire Raceway firmly secures to the Dax leg with adhesive tape for effortless wire management.



# Pop N Lock Table Connectors

A featured option with the Dax Training Table, the durable and simple-to-use Pop N Lock table connector is a great all-around solution for configuring and re-configurating tables in your space.





## Shapes & Sizes

# Rectangle



#### Sizes

24x36" 30x36" 24x48" 30x48" 24x54" 30x54" 24x60" 30x60" 24x66" 30x66" 24x72" 30x72" 24x84" 30x84"



Smallest

Smallest

Largest

Largest

#### **Rounded Trapezoid**





#### Sizes

| 24x54" | 30x54 |
|--------|-------|
| 24x60" | 30x60 |
| 24x66" | 30x66 |
| 24x72" | 30x72 |
| 24x84" | 30x84 |
|        |       |



### Trapezoid





## Sizes

30x66" 30x72" 30x84"



## 30° Arc





#### Sizes

| 24x48" | 30x48" |
|--------|--------|
| 24x54" | 30x54" |
| 24x60" | 30x60" |
| 24x66" | 30x66" |
| 24x72" | 30x72" |
| 24x84" | 30x84" |
|        |        |



### Half-Squircle





## Sizes

| 24x48" | 30x60" |
|--------|--------|
| 24x54" | 30x66" |
| 24x60" | 30x72" |
| 24x66" | 30x84" |
| 24x72" |        |
| 24x84" |        |