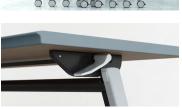

## WM6 Slim Wire Raceway

Featuring an "invisible hinge", the optional WM6 Slim Wire Raceway firmly secures to the Dax leg with adhesive tape for effortless wire management.

# Pop N Lock Table Connectors

A featured option with the Dax Training Table, the durable and simple-to-use Pop N Lock table connector is a great all-around solution for configuring and re-configurating tables in your space.