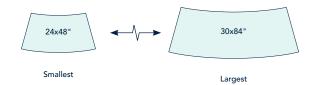

## 30° Arc

#### Sizes

| 24x48" | 30x48" |
|--------|--------|
| 24x54" | 30x54" |
| 24x60" | 30x60" |
| 24x66" | 30x66" |
| 24x72" | 30x72" |
| 24x84" | 30x84" |
|        |        |