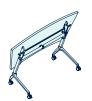

### Straight-on Nesting

Dax tables nest straight-on, with each nested table adding just 4" to the overall depth. Optional Fabric Mesh Modesty panels swing clear when nesting.