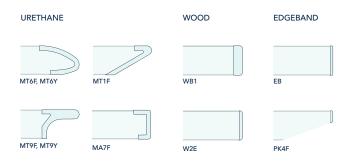

## **Edge Options**

Dax is available in several edge materials including urethane, wood and edgeband. Below are just a few of the many user-edge profile options.