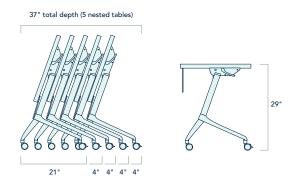

### Straight-on Nesting

Dax tables nest straight-on, with each nested table adding just 4" to the overall depth. Optional Fabric Mesh Modesty panels swing clear when nesting.