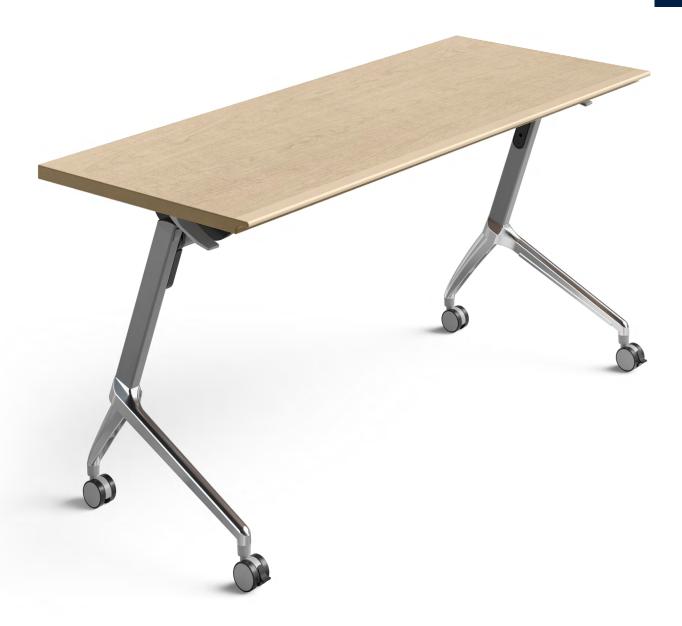

DESIGNER:

Eiji Kano

DAX® TRAINING TABLES
CUT SHEET

OVERVIEW

Spoil meeting goers and educators forever with Dax. These training tables are made to move effortlessly. One moment they're nested tightly in a corner; the next, gliding effortlessly into whatever configuration one can dream up. With Dax, seating arrangements shift from "we'll make this work" to "what else can we do?" So, what will you do with Dax?

## **Key Technical Features**

Casters: Two locking and two non-locking heavy-duty commercial casters.

Power: Perfectly pairs with Nacre.

Flipping Mechanism: Top flips easily with left and right release mechanisms. Locks in both open and closed position.

Additional Center Support: Maximizes table rigidity.

**Leg Finish:** Upper leg is P431 Metallic Silver powdercoat, Lower leg is P479 Polished Aluminum