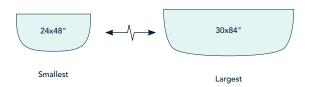

### Half-Squircle

## Sizes

| 24x48" | 30x60" |
|--------|--------|
| 24x54" | 30x66" |
| 24x60" | 30x72" |
| 24x66" | 30x84" |
| 24x72" |        |
| 24x84" |        |