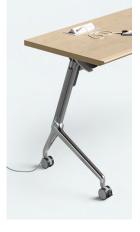

## **Key Technical Features**

Casters: Two locking and two non-locking heavy-duty commercial casters.

Power: Perfectly pairs with Nacre.

Flipping Mechanism: Top flips easily with left and right release mechanisms. Locks in both open and closed position.

Additional Center Support: Maximizes table rigidity.

**Leg Finish:** Upper leg is P431 Metallic Silver powdercoat, Lower leg is P479 Polished Aluminum