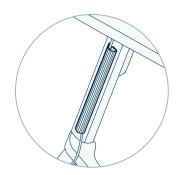

## WM6 Slim Wire Raceway

Featuring an "invisible hinge", the optional WM6 Slim Wire Raceway firmly secures to the Dax leg with adhesive tape for effortless wire management.