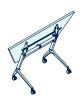

## **Key Technical Features**

Casters: Two locking and two non-locking heavy-duty commercial casters.

Power: Perfectly pairs with Nacre.

Flipping Mechanism: Top flips easily with left and right release mechanisms. Locks in both open and closed position.

Additional Center Support: Maximizes table rigidity.

**Leg Finish:** Upper leg is P431 Metallic Silver powdercoat, Lower leg is P479 Polished Aluminum