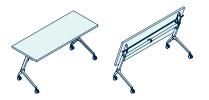

## **Key Technical Features**

Casters: Two locking and two non-locking heavy-duty commercial casters.

Power: Perfectly pairs with Nacre.

Flipping Mechanism: Top flips easily with left and right release mechanisms. Locks in both open and closed position.

# Pop N Lock Table Connectors

A featured option with the Dax Training Table, the durable and simple-to-use Pop N Lock table connector is a great all-around solution for configuring and re-configurating tables in your space.