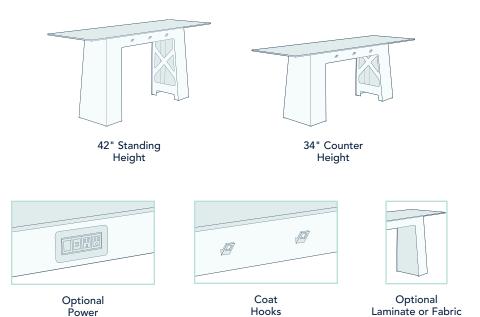

# NEMO OVERVIEW

For more product information for Nemo Bar and Trellis, visit our complete Nemo specification guide at www.surfaceworks.us.

## **BAR**

## **TRELLIS**

# **Upper Panel Material Options:**

3Form Varia Ecoresin

Metal Lattice

# Lower Panel Infill Options:

Base Infill

Laminate

Markerboard

Fabric