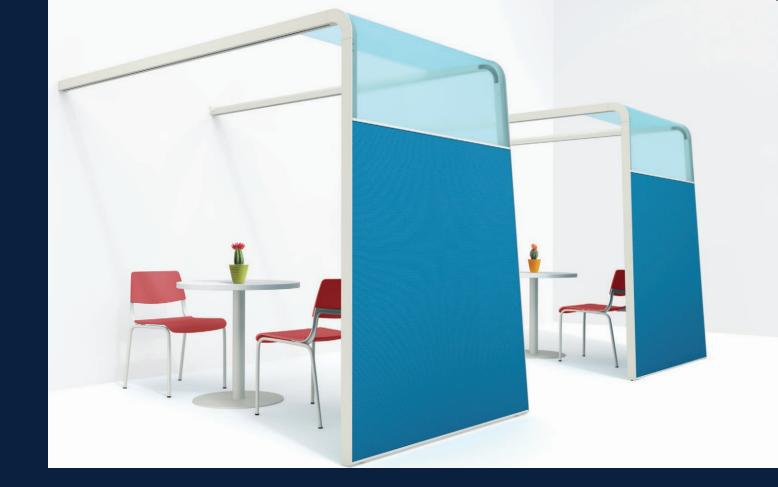

# GATHER AROUND POWER UP

Easy-going, welcoming, spontaneous no wonder the Nemo Bar is so magnetic. Sitting or standing, solo work or teamwork, staying for a few minutes or a few hours, the Nemo Bar happily accommodates everyone's needs (even the charging-needs of your devices).

SURFACEWORKS.US | 414.570.2677 | 5