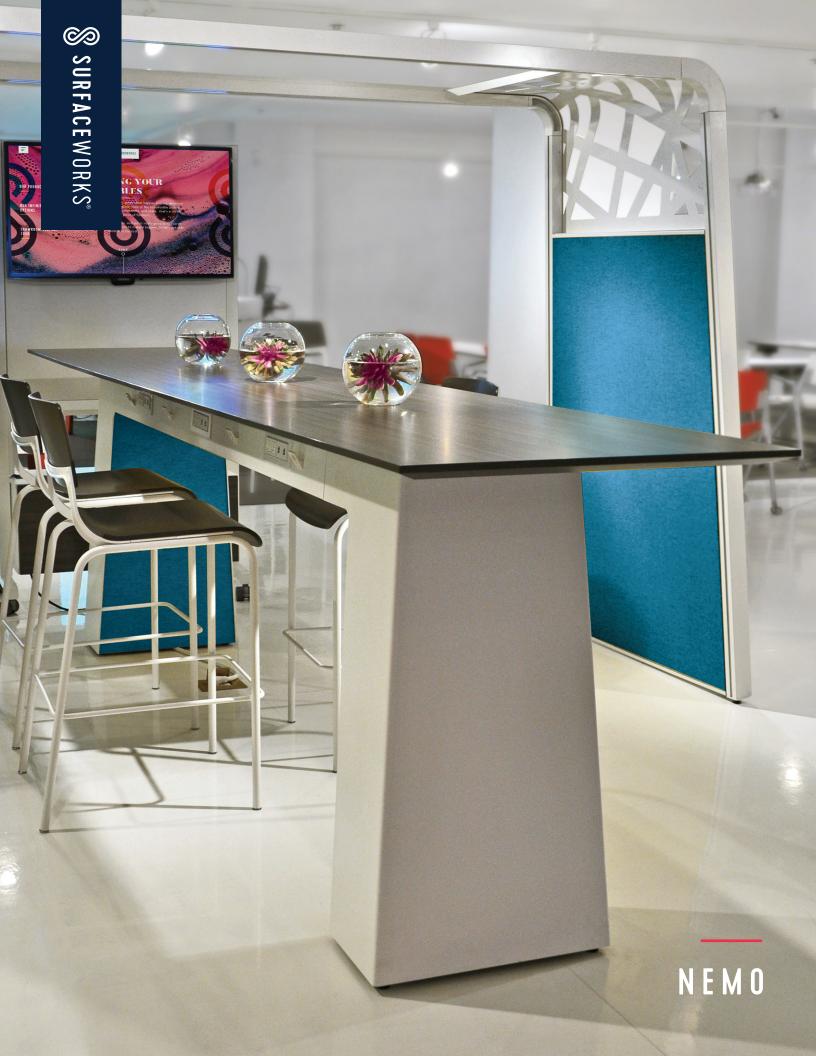

# NEMO

Gathering together might be human nature, but gathering around the water cooler is so last-century. Nemo was designed to give people an updated and hip destination. Flexible and techfriendly, Nemo effortlessly transforms informal spaces into places where all kinds of meeting, collaborating, and downtime can happen.

# NEMO BAR

# GATHER AROUND POWER UP

Easy-going, welcoming, spontaneous no wonder the Nemo Bar is so magnetic. Sitting or standing, solo work or teamwork, staying for a few minutes or a few hours, the Nemo Bar happily accommodates everyone's needs (even the charging-needs of your devices).

# NEMO TRELLIS

# AN INVITING HIDEAWAY

Remember that tree fort, club house, or hideaway you spent hours in as a kid? We might be all grown up, but that doesn't mean we don't still gravitate towards a sense of enclosure. The Nemo Trellis draws people in without shutting anyone out.