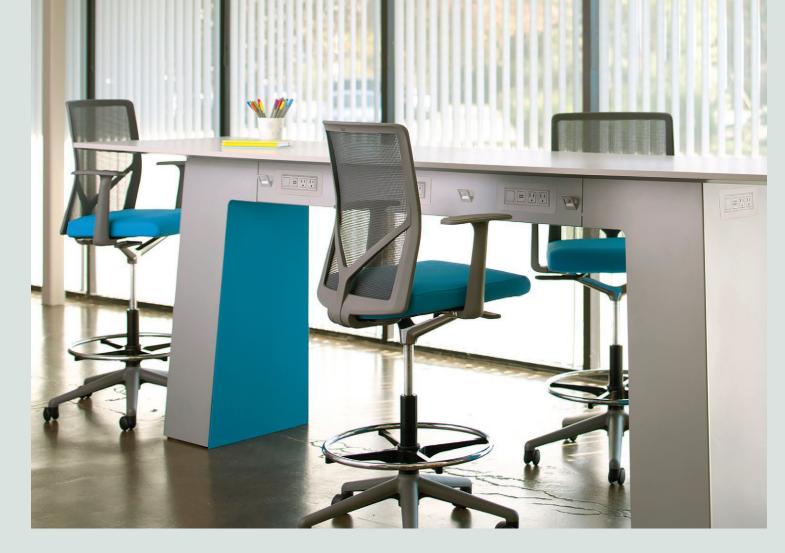

# NEMO BAR

# GATHER AROUND POWER UP

Easy-going, welcoming, spontaneous no wonder the Nemo Bar is so magnetic. Sitting or standing, solo work or teamwork, staying for a few minutes or a few hours, the Nemo Bar happily accommodates everyone's needs (even the charging-needs of your devices).