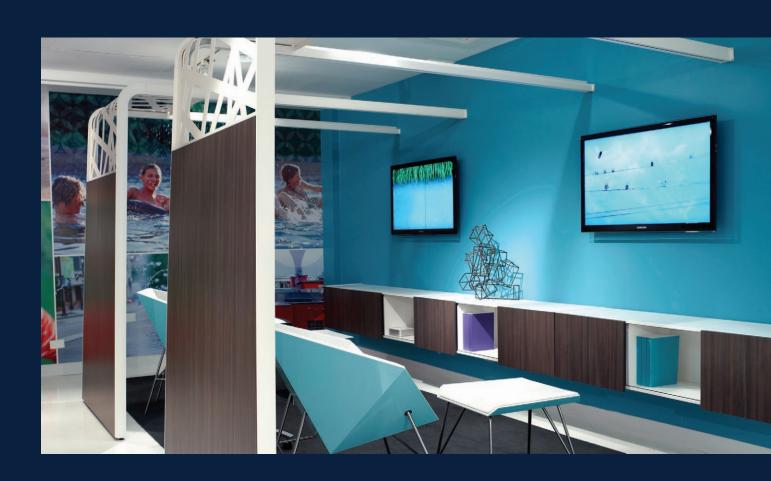

# AN INVITING HIDEAWAY

Remember that tree fort, club house, or hideaway you spent hours in as a kid? We might be all grown up, but that doesn't mean we don't still gravitate towards a sense of enclosure. The Nemo Trellis draws people in without shutting anyone out.