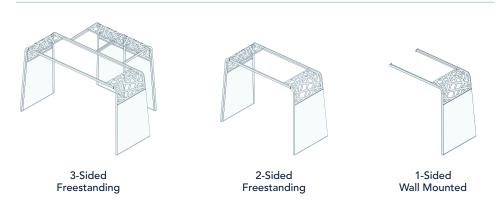

# NEMO TRELLIS

# AN INVITING HIDEAWAY

Remember that tree fort, club house, or hideaway you spent hours in as a kid? We might be all grown up, but that doesn't mean we don't still gravitate towards a sense of enclosure. The Nemo Trellis draws people in without shutting anyone out.

## **BAR**

## **TRELLIS**