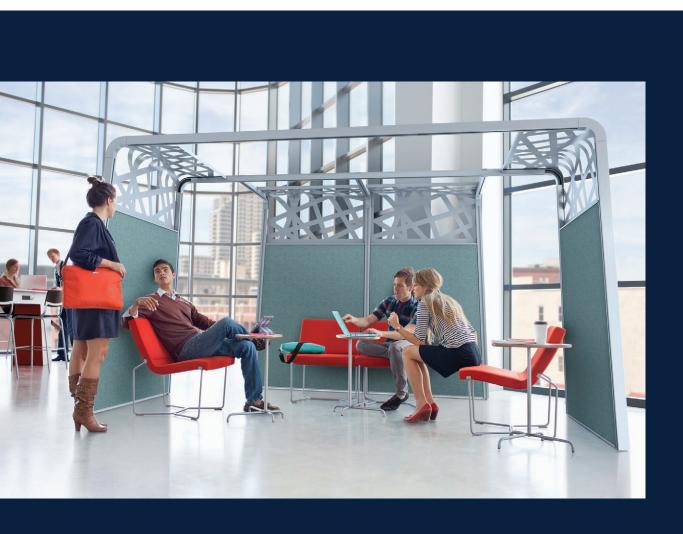

# NEMO TRELLIS

# AN INVITING HIDEAWAY

Remember that tree fort, club house, or hideaway you spent hours in as a kid? We might be all grown up, but that doesn't mean we don't still gravitate towards a sense of enclosure. The Nemo Trellis draws people in without shutting anyone out.