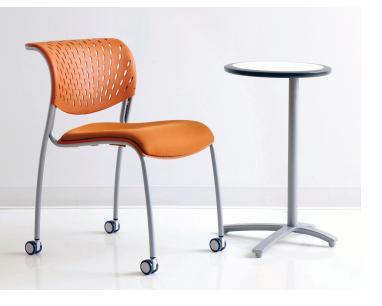

# PENNY

Work happens everywhere. And Penny is the perfect (everywhere) table for small-scale spaces and in-between places where you need to touchdown, connect, or take a quick caffeine break.

### OPTIONS

Static or mobile, height adjustable or just right, Penny gives you options. Choose from two top shapes - oval or rectangular, wrapped in a durable urethane edge and ready to take on whatever you pile on (within reason; be nice).

## TABLE OPTIONS

ĂĂ R Ř Casters