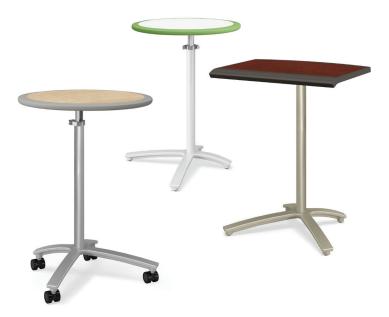

### OPTIONS

Static or mobile, height adjustable or just right, Penny gives you options. Choose from two top shapes - oval or rectangular, wrapped in a durable urethane edge and ready to take on whatever you pile on (within reason; be nice).

## TABLE OPTIONS

ĂĂ R Ř Casters