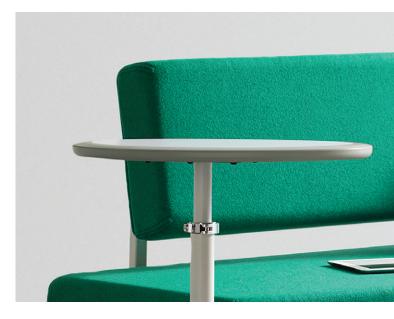

## GOING UP

In an era of hackable spaces, Penny lets you personalize your posture. Want to lounge? It can do that. Feel like sitting up straight? No problem, Penny moves with a simple user-adjustable clamp that lets you adjust to the task at hand.