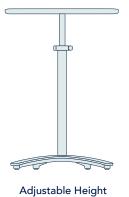

## GOING UP

In an era of hackable spaces, Penny lets you personalize your posture. Want to lounge? It can do that. Feel like sitting up straight? No problem, Penny moves with a simple user-adjustable clamp that lets you adjust to the task at hand.

## TABLE OPTIONS

ĂĂ R Ř Casters