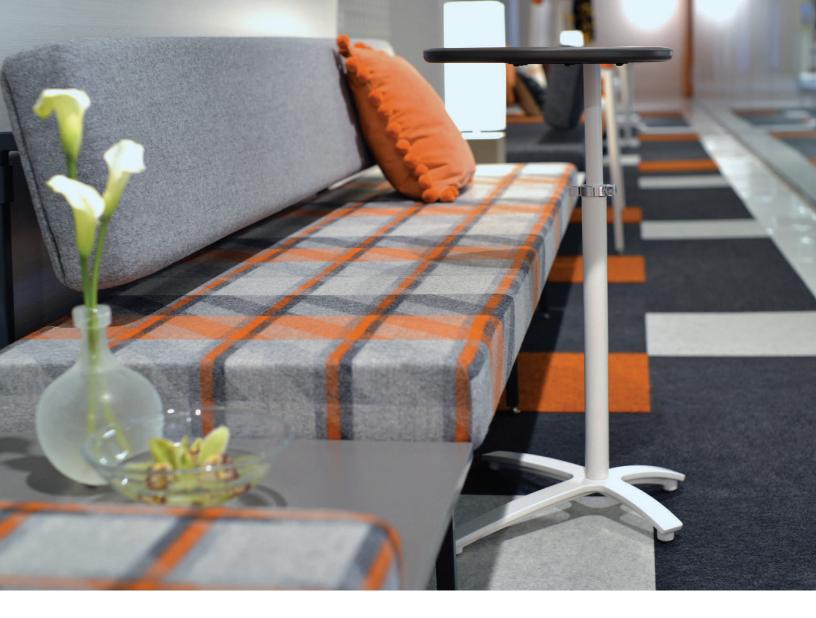

# PENNY

Work happens everywhere. And Penny is the perfect (everywhere) table for small-scale spaces and in-between places where you need to touchdown, connect, or take a quick caffeine break.

## GOING UP

In an era of hackable spaces, Penny lets you personalize your posture. Want to lounge? It can do that. Feel like sitting up straight? No problem, Penny moves with a simple user-adjustable clamp that lets you adjust to the task at hand.