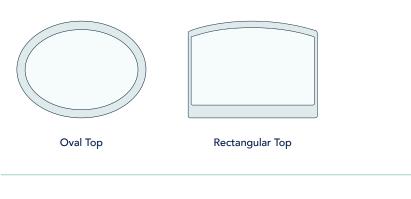

### OPTIONS

Static or mobile, height adjustable or just right, Penny gives you options. Choose from two top shapes - oval or rectangular, wrapped in a durable urethane edge and ready to take on whatever you pile on (within reason; be nice).