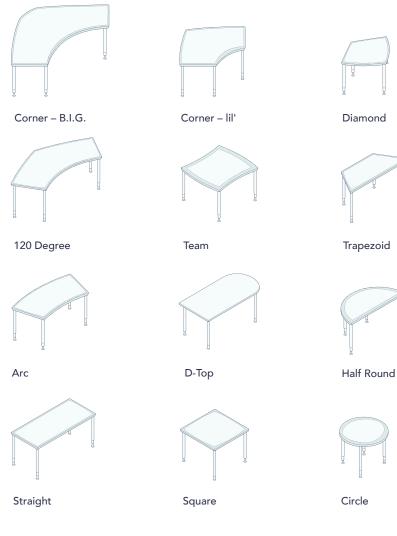

## TABLE SHAPES

\*Tables are available in multiple heights. See statement of line at www.surfaceworks.us.