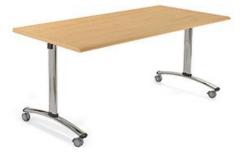

## TOP CONSTRUCTION

| SUBSTRATE:             | Standard table tops are constructed with 1-1/8" M3<br>Industrial Grade 47# density particle board. NAUF and<br>FSC® options are available. |
|------------------------|--------------------------------------------------------------------------------------------------------------------------------------------|
| DECORATIVE<br>SURFACE: | Constructed with HPL (high pressure laminate) which meets<br>or exceeds performance requirements of NEMA LD 3                              |
| BACKER:                | Backer matched grade of laminate for balanced construction. Meets or exceeds performance requirements of NEMA LD 3                         |
| ADHESIVE:              | GREENGUARD® Certified Water-Based PVA glue                                                                                                 |
| EDGING:                | See edge treatment guide for more information on edging options www.surfaceworks.us/Edges.html                                             |
| <b>MOUNTING:</b>       | Table tops are predrilled for easy installation & alignment.                                                                               |

## **BASE CONSTRUCTION**

PLATE:

| DESCRIPTION:<br>MATERIAL: | 14 gauge formed steel colunms and foot with<br>positive-locking flip mechanism<br>Tubing: 14 gauge formed steel colunms and foot |
|---------------------------|----------------------------------------------------------------------------------------------------------------------------------|
| FINISH:                   | Polished Chrome                                                                                                                  |
| HEIGHT:                   | 27.75"                                                                                                                           |
|                           |                                                                                                                                  |
| FOOT TYPE<br>(STANDARD):  | Casters: 2 Locking and 2 non-locking heavy duty commercial casters                                                               |
| MOUNTING                  | Ultra Flip Mechanism                                                                                                             |