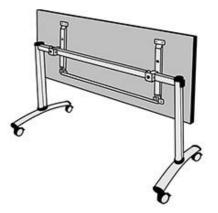

## **BASE CONSTRUCTION**

PLATE:

| DESCRIPTION:<br>MATERIAL: | 14 gauge formed steel colunms and foot with<br>positive-locking flip mechanism<br>Tubing: 14 gauge formed steel colunms and foot |
|---------------------------|----------------------------------------------------------------------------------------------------------------------------------|
| FINISH:                   | Polished Chrome                                                                                                                  |
| HEIGHT:                   | 27.75"                                                                                                                           |
|                           |                                                                                                                                  |
| FOOT TYPE<br>(STANDARD):  | Casters: 2 Locking and 2 non-locking heavy duty commercial casters                                                               |
| MOUNTING                  | Ultra Flip Mechanism                                                                                                             |